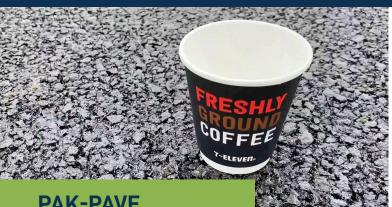

### **COFFEE CUPS = ASPHALT**

#### **IMPACTS**

- World-first use of waste coffee cups as SMA additive
- Diverting 400 cups from landfill for every tonne of asphalt produced

#### **FEATURES**

- Improved pavement durability and crack resistance
- Improved wet weather skid resistance and reduced noise levels from surface texture