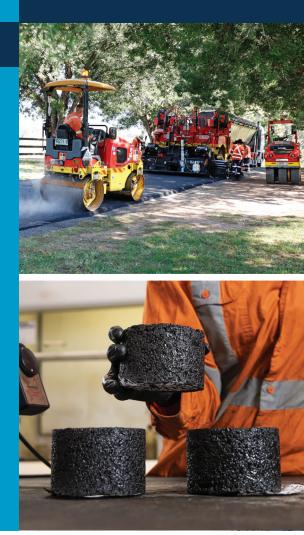

#### SUSTAINABLE PRODUCTS

State Asphalts produces a full range of environmentally sustainable asphalt products. These include designs that utilise high percentage RAP content; steel furnace slag; crumb rubber; and eco-friendly additives. Additionally, State Asphalts produce high durability products such as EME2 high modulus asphalt.