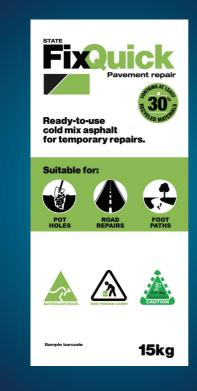

### ASPHALT PRODUCTS FOR SUSTAINABLE INFRASTRUCTURE

Cold Mix Asphalt Repair Material is a specialised solution based product, used as a quick fix to repair damaged pavements.

#### State Fix Quick Pavement Repair SFQPR is perfect for:

- Councils
- Civil Contractors
- Tradesman
- Builders

Cold Patch Asphalt Repairs are an approved method for Road & Pavement Maintenance. SFQPR can be applied in minutes to fill the holes or divots in your pavement, without the need for heavy machinery.

#### SFQPR key features and benefits include:

- Semi permanent pothole repair
- Works in water
- Can be used all year round
- Doesn't require a primer
- Open to traffic immediately after placement
- Is available for purchase in bulk
- 2 year shelf life