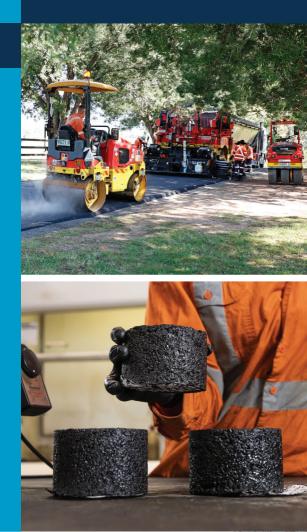

#### State Fix Quick Pavement Repair SFQPR is perfect for:

- Councils
- Civil Contractors
- Tradesman
- Builders

Cold Patch Asphalt Repairs are an approved method for Road & Pavement Maintenance. SFQPR can be applied in minutes to fill the holes or divots in your pavement, without the need for heavy machinery.

#### SFQPR key features and benefits include:

- Semi permanent pothole repair
- Works in water
- Can be used all year round
- Doesn't require a primer
- Open to traffic immediately after placement
- Is available for purchase in bulk
- 2 year shelf life